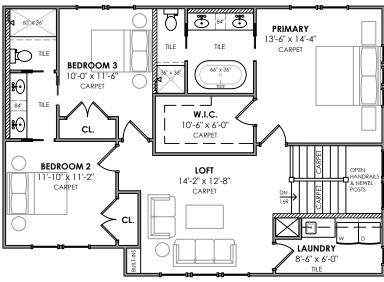

## 264 Westport Road Valparaiso, IN 46385

WWW.EAGLEVIEWHOMES.COM SALES@EAGLEVIEWHOMES.COM | 219.476.0895 2,216 SQ. FT.

Upper Level Plan
\*8'-0" CEILINGS THROUGHOUT UPPER LEVEL

July 23, 2023 Eagleview Homes Copyright © 2023

## Features:

- Open Concept Living Area
- Eat-in Kitchen with Island Seating
- Private Flex Room
- 2nd Floor Primary Suite with Walk-in Closet and En Suite
- 2nd Floor Laundry
- 2nd Floor Loft Space
- Oversized 2-Car Garage