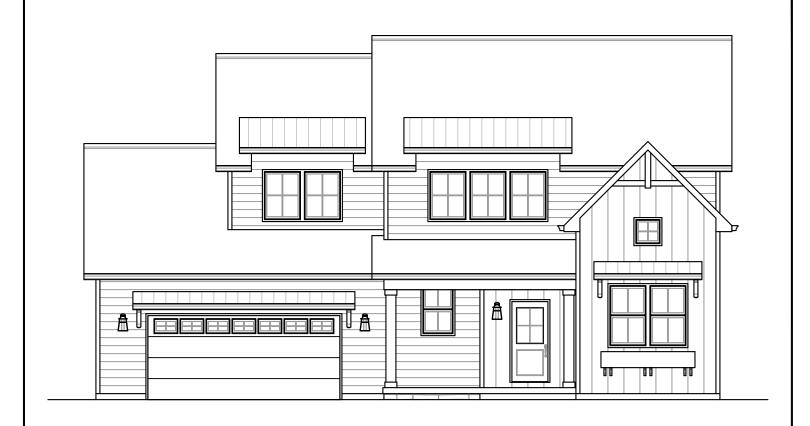

## 264 Westport Road Valparaiso, IN 46385

WWW.EAGLEVIEWHOMES.COM SALES@EAGLEVIEWHOMES.COM | 219.476.0895 2,216 SQ. FT.

- 3 Bedrooms
- 2.5 Baths
- 2-Car Garage

## Features:

- Open Concept Living Area
- Eat-in Kitchen with Island Seating
- Private Flex Room
- 2nd Floor Primary Suite with Walk-in Closet and En Suite
- 2nd Floor Laundry
- 2nd Floor Loft Space
- Oversized 2-Car Garage