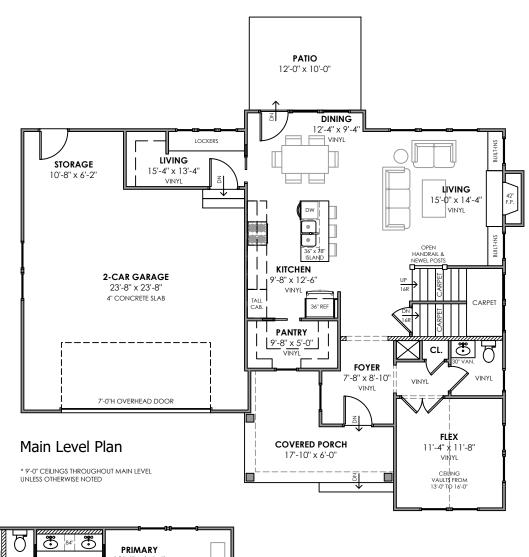

## 264 Westport Road Valparaiso, IN 46385

WWW.EAGLEVIEWHOMES.COM SALES@EAGLEVIEWHOMES.COM | 219.476.0895 2,216 SQ. FT.

- 3 Bedrooms
- 2.5 Baths
- 2-Car Garage

## Features:

- Open Concept Living Area
- Eat-in Kitchen with Island Seating
- Private Flex Room
- 2nd Floor Primary Suite with Walk-in Closet and En Suite
- 2nd Floor Laundry
- 2nd Floor Loft Space
- Oversized 2-Car Garage